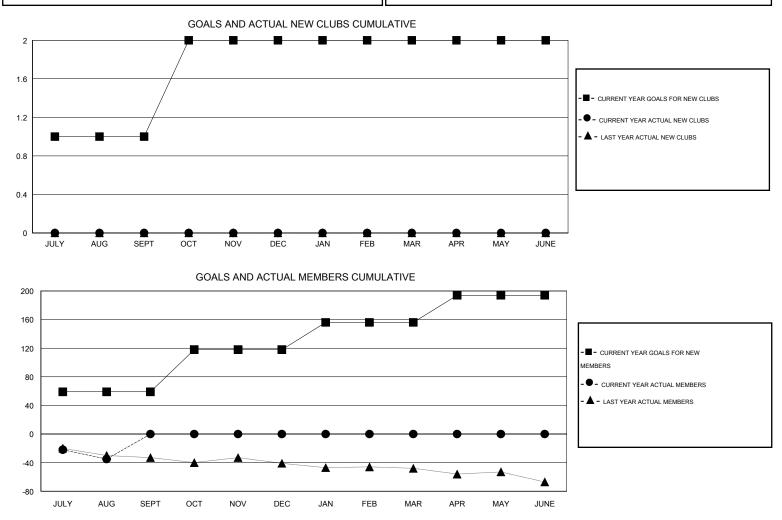

## Gary Wong LOCATION OREGON $\mathsf{GMT} \; \mathsf{CA} \; 1$ GMT: Clubs Members RESULTS FOR 2016-2017 RESULTS FOR 2016-2017 NEW CLUB NEW CLUBS DROPPED NET NEW MEMBER CHARTER AND DROPPED NET QUARTER QUARTER GOAL CLUBS GAIN/LOSS GOAL NEW MEMBERS MEMBERS GAIN/LOSS ADDED 1 0 0 0 59 8 43 -35 JULY/AUG/SEPT JULY/AUG/SEPT 0 0 0 0 1 0 59 0 OCT/NOV/DEC OCT/NOV/DEC 0 0 0 0 38 0 0 0 JAN/FEB/MAR JAN/FEB/MAR 0 0 0 0 38 0 0 0 APR/MAY/JUNE APR/MAY/JUNE